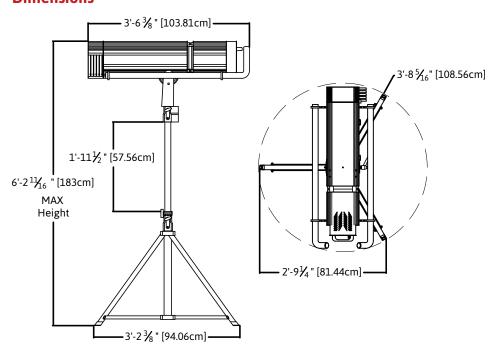

### **Dimensions**

- \* Photometrics are an average of 3 readings taken in a real world small theater application. \* Light readings measured with a Sekonic C-700 U Spectromaster Color Meter.
- \* Measurements were taken with a new fixture.