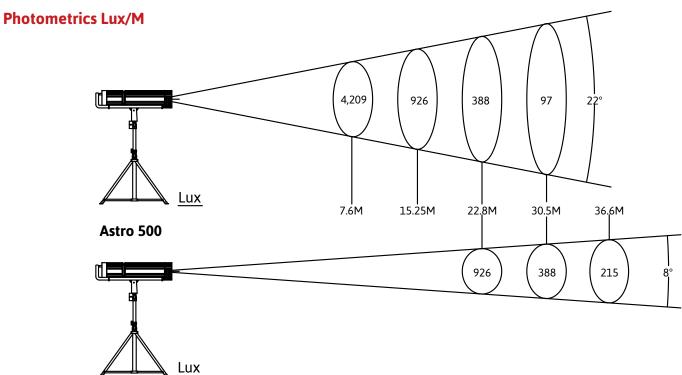

### **Dimensions**

- \* Photometrics are an average of 3 readings taken in a real world small theater application. \* Light readings measured with a Sekonic C-700 U Spectromaster Color Meter.
- \* Measurements were taken with a new fixture.