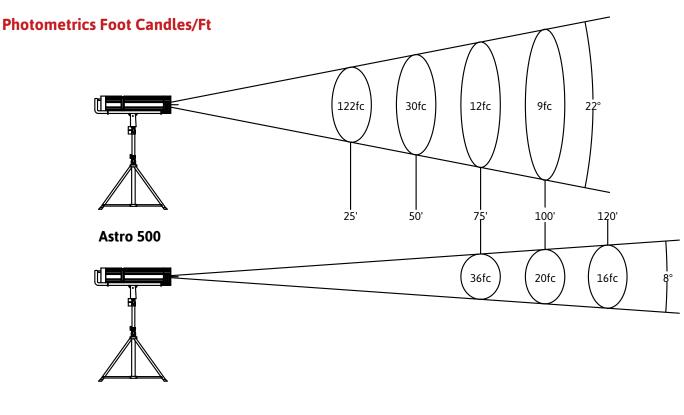

### **Dimensions**

- \* Photometrics are an average of 3 readings taken in a real world small theater application. \* Light readings measured with a Sekonic C-700 U Spectromaster Color Meter.
- \* Measurements were taken with a new fixture.