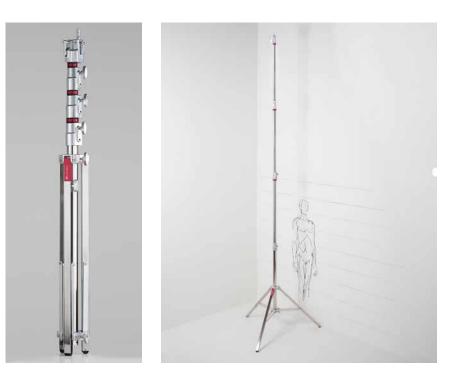

## Triple Riser Combo Stand (Chrome Steel) MU220SC0000

## Description

This Triple Riser Combo Stand is a heavy stand made of an aluminum (black) or steel (black or chrome) tube, 2"/1.4" (50/35 mm) diameter, with 1.2" (30 cm) square section legs. This stand was originally designed for rental companies and suitable for supporting headlights large in size at over 13' (4 m) high, reachable with three extensions.

## **Features**

| CLOSED LENGTH             | 55 in (140 cm)                      |
|---------------------------|-------------------------------------|
| MINIMUM HEIGHT            | 63 in (160 cm)                      |
| MAX HEIGHT                | 167.3 in (425 cm)                   |
| LOAD AT MAXIMUM EXTENSION | 88 lbs (40 kg)                      |
| WEIGHT                    | 26 lb 7 oz (12 kg)                  |
| MATERIAL                  | Steel                               |
| COLOR FINISH              | Chrome                              |
| SECTIONS                  | 4                                   |
| RISE NUMBER               | 3                                   |
| SECTION DIAMETER          | 2/1.77/1.6/1.38 in (50/45/40/35 mm) |
| LEG SHAPE                 | 1.2 x 1.2 in (30×30 mm)             |
| MAXIMUM OPENING           | 51 in (130 cm)                      |
| LEVELING LEG              | Yes                                 |
| SPIGOT TYPE               | Type 1                              |
| WHEELS                    | Available                           |
| AIR CUSHIONED             | Available                           |
|                           |                                     |